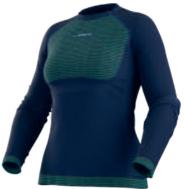

## **WOOL40 AERO LONGSLEEVE M**

Best use: WINTER MOUNTAIN RUNNING; ALLROUND MOUNTAINEERING; SKI MOUNTAINEERING

Breathability

Insulation

Crew neck longsleeve made of merino

wool, designed for technical use and suitable for winter aerobic activities.

- > Knit\_Tech™ fabric made with differentiated structures ensures sweat evaporation and a perfect adherence of the garment to the skin for total freedom of movement
- > Anti-bacterial and anti-odor Polygiene® treatment

Fabric: 44% Wool, 44% Polyamide (Recycled), 12% Polypropylene

Fit: Tight Sizes: S/L Weight: 142 g (M)

999100 BLACK / YELLOW