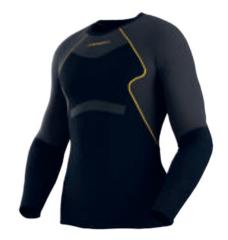

## **WOOL40 AERO LONGSLEEVE M**

Best use: WINTER MOUNTAIN RUNNING; ALLROUND MOUNTAINEERING; SKI MOUNTAINEERING

Breathability

Insulation

Crew neck longsleeve made of merino

wool, designed for technical use and suitable for winter aerobic activities.

- > Knit\_Tech™ fabric made with differentiated structures ensures sweat evaporation and a perfect adherence of the garment to the skin for total freedom of movement
- > Anti-bacterial and anti-odor Polygiene® treatment

Fabric: 44% Wool, 44% Polyamide (Recycled), 12% Polypropylene

Fit: Tight Sizes: S/L Weight: 142 g (M)

999100 BLACK / YELLOW