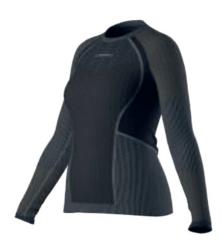

## M55 SYNTH LIGHT LONGSLEEVE W

Fabric: 90% Polyamide (Recycled), 07% Polypropylene,

Best use: WINTER MOUNTAIN RUNNING; SKI TOURING

Versatile longsleeve with anatomical fit, warm and breathable, designed for winter aerobic activities. Knit\_Tech™ fabric made with differentiated structures of variable density depending on the

anatomy of the body, ensures a perfect fit and total

> The inserts, increasing in density, provide a

dual effect: maximization of air exchange and optimization of thermoregulation

> Anti-bacterial and anti-odor Polygiene® treatment

Fit: Tight

freedom of movement.

Sizes: S/L Weight: 152 g (S)

03% Elastane

## STORM BLUE / LAGOON