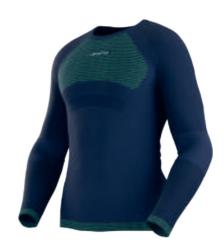

#### L90 **WOOL70 TECH LONGSLEEVE M**

Best use: WINTER MOUNTAINEERING; SKI TOURING; WINTER ACTIVE USE

High performance underwear, functional for winter sports enthusiasts. Longsleeve that combines high-tech functionality with the maximum comfort of merino wool, high-performing garment even in extremely cold weather.

- > High quality merino wool and Knit\_Tech PRO™ construction technology provide a perfect thermoregulation
- > Fabric structures maximise air exchange, facilitating sweat evaporation in activity and heat at the end of it
- > Anti-bacterial and anti-odor Polygiene® treatment

Fabric: 70% Wool, 20% Polypropylene, 10% Polyamide (Recycled)

Fit: Tight Sizes: S/L Weight: 161 g (M)

900907 CARBON / CLOUD

Breathability