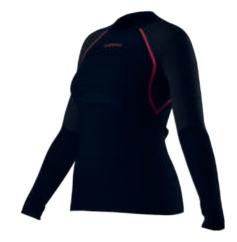

#### L90 **WOOL70 TECH LONGSLEEVE M**

Best use: WINTER MOUNTAINEERING; SKI TOURING; WINTER ACTIVE USE

High performance underwear, functional for winter sports enthusiasts. Longsleeve that combines high-tech functionality with the maximum comfort of merino wool, high-performing garment even in extremely cold weather.

- > High quality merino wool and Knit\_Tech PRO™ construction technology provide a perfect thermoregulation
- > Fabric structures maximise air exchange, facilitating sweat evaporation in activity and heat at the end of it
- > Anti-bacterial and anti-odor Polygiene® treatment

Fabric: 70% Wool, 20% Polypropylene, 10% Polyamide (Recycled)

Fit: Tight Sizes: S/L Weight: 161 g (M)

900907 CARBON / CLOUD

Breathability