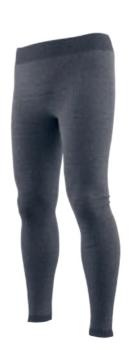

#### **SYNTH LIGHT PANTS M L91**

Best use: WINTER MOUNTAIN RUNNING; SKI TOURING

Versatile long tight with anatomical fit, warm and breathable, designed for winter aerobic activities.

- › Knit\_Tech™ fabric made with differentiated structures of variable density depending on the anatomy of the body, ensures a perfect fit and total freedom of movement
- > The inserts, increasing in density, provide a dual effect: maximization of air exchange and optimization of thermoregulation
- > Anti-bacterial and anti-odor Polygiene® treatment

Fabric: 90% Polyamide (Recycled), 07% Polypropylene, 03% Elastane

Fit: Tight Sizes: S/L Weight: 138 g (M)

639634 STORM BLUE / ELECTRIC BLUE

**79M** BASELAYER DISPLAY