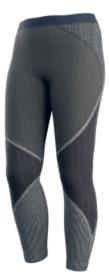

## M58 SYNTH LIGHT PANTS W

Best use: WINTER MOUNTAIN RUNNING; SKI TOURING

Versatile long tight with anatomical fit, warm and breathable, designed for winter aerobic activities. Knit\_Tech™ fabric made with differentiated structures of variable density depending on the anatomy of the body, ensures a perfect fit and total freedom of movement.

- > The inserts, increasing in density, provide a dual effect: maximization of air exchange and optimization of thermoregulation
- > Anti-bacterial and anti-odor Polygiene® treatment

Fabric: 90% Polyamide (Recycled), 07% Polypropylene, 03% Elastane

Fit: Tight Sizes: S/L Weight: 113 g (S)

639638 STORM BLUE / LAGOON

Breathability