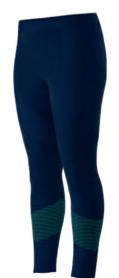

#### **SYNTH LIGHT PANTS M L91**

Best use: WINTER MOUNTAIN RUNNING; SKI TOURING

Versatile long tight with anatomical fit, warm and breathable, designed for winter aerobic activities.

- › Knit\_Tech™ fabric made with differentiated structures of variable density depending on the anatomy of the body, ensures a perfect fit and total freedom of movement
- > The inserts, increasing in density, provide a dual effect: maximization of air exchange and optimization of thermoregulation
- > Anti-bacterial and anti-odor Polygiene® treatment

Fabric: 90% Polyamide (Recycled), 07% Polypropylene, 03% Elastane

Fit: Tight Sizes: S/L Weight: 138 g (M)

639634 STORM BLUE / ELECTRIC BLUE

**79M** BASELAYER DISPLAY