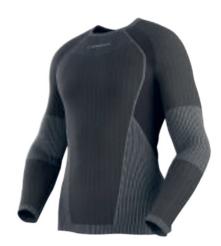

#### L90 **WOOL70 TECH LONGSLEEVE M**

Best use: WINTER MOUNTAINEERING; SKI TOURING; WINTER ACTIVE USE

High performance underwear, functional for winter sports enthusiasts. Longsleeve that combines high-tech functionality with the maximum comfort of merino wool, high-performing garment even in extremely cold weather.

- > High quality merino wool and Knit\_Tech PRO™ construction technology provide a perfect thermoregulation
- > Fabric structures maximise air exchange, facilitating sweat evaporation in activity and heat at the end of it
- > Anti-bacterial and anti-odor Polygiene® treatment

Fabric: 70% Wool, 20% Polypropylene, 10% Polyamide (Recycled)

Fit: Tight Sizes: S/L Weight: 161 g (M)

900907 CARBON / CLOUD

Breathability