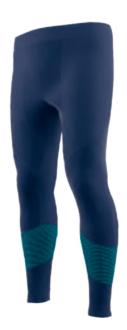

#### **SYNTH LIGHT PANTS M L91**

Best use: WINTER MOUNTAIN RUNNING; SKI TOURING

Versatile long tight with anatomical fit, warm and breathable, designed for winter aerobic activities.

- › Knit\_Tech™ fabric made with differentiated structures of variable density depending on the anatomy of the body, ensures a perfect fit and total freedom of movement
- > The inserts, increasing in density, provide a dual effect: maximization of air exchange and optimization of thermoregulation
- > Anti-bacterial and anti-odor Polygiene® treatment

Fabric: 90% Polyamide (Recycled), 07% Polypropylene, 03% Elastane

Fit: Tight Sizes: S/L Weight: 138 g (M)

639634 STORM BLUE / ELECTRIC BLUE

**79M** BASELAYER DISPLAY