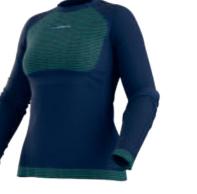

## M56 WOOL40 AERO LONGSLEEVE W

Best use: WINTER MOUNTAIN RUNNING; ALLROUND MOUNTAINEERING; SKI MOUNTAINEERING

Breathability

Insulation

Crew neck longsleeve made of merino wool, designed for technical use and suitable for winter aerobic activities.

- $\,\,^{>}\,$  Knit\_Tech™ fabric made with differentiated structures ensures sweat evaporation and a perfect adherence of the garment to the skin for total freedom of movement
- > Anti-bacterial and anti-odor Polygiene® treatment

Fabric: 44% Wool, 44% Polyamide (Recycled), 12% Polypropylene

Fit: Tight Sizes: S/L Weight: 126 g (S)

999402 BLACK / HIBISCUS