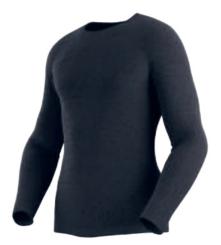

#### SYNTH LIGHT LONGSLEEVE M L88

Stretch

Breathability

Best use: WINTER MOUNTAIN RUNNING; SKI TOURING

Versatile longsleeve with anatomical fit, warm and breathable, designed for winter aerobic activities.

- › Knit\_Tech™ fabric made with differentiated structures of variable density depending on the anatomy of the body, ensures a perfect fit and total freedom of movement
- > The inserts, increasing in density, provide a dual effect: maximization of air exchange and optimization of thermoregulation
- > Anti-bacterial and anti-odor Polygiene® treatment

Fabric: 90% Polyamide (Recycled), 07% Polypropylene, 03% Elastane

Fit: Tight Sizes: S/L **Weight**: 172 g (M)

RRP: